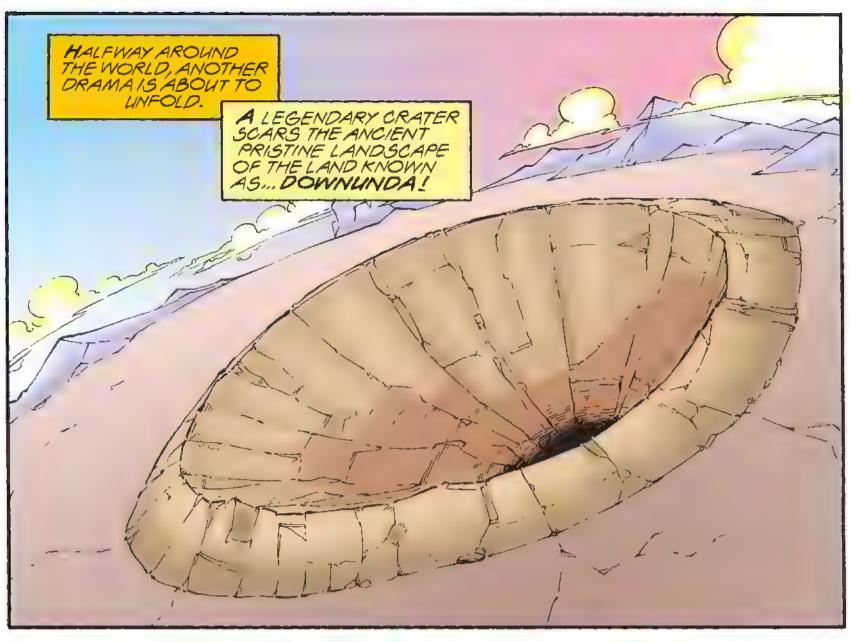

Outraged, king Acorn dispatched his most capable warrior.

Coffrey St. John, to hunt down the hedgehog at all costs.

Accompanied by his lieutenants and a couple of

Taxmanian Devil Dogs. St. John was soon hot on the trail, following
the clusive hedgehog deep into the caverns near the crash site.

Unbeknownst to St. John or any of The freedom fighters. Robotnik unleashed a massive plan of treachery and deceit. It left everyone to wonder whose side anyone was on, especially when their beloved king Acorn delivered them into the hands of their greatest enemy.

While The Freedom Fighters struggle with their predicament, Sonic has been cornered right into the thunderous mouth of Angora lalls, without any option in sight ...